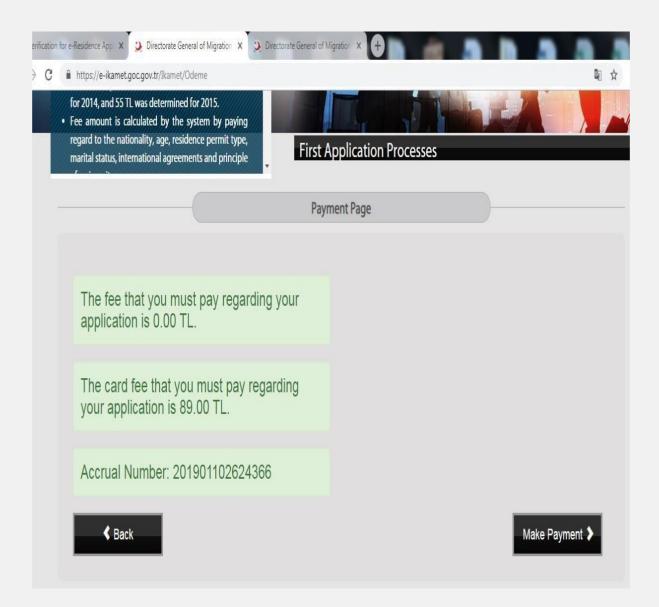

- If you prefer to proceed with online payment option, please click "Make Payment" button.
- To be able to pay, you should have a credit card that has an activated internet/international transaction feature. (Foreign credit cards are valid also.)