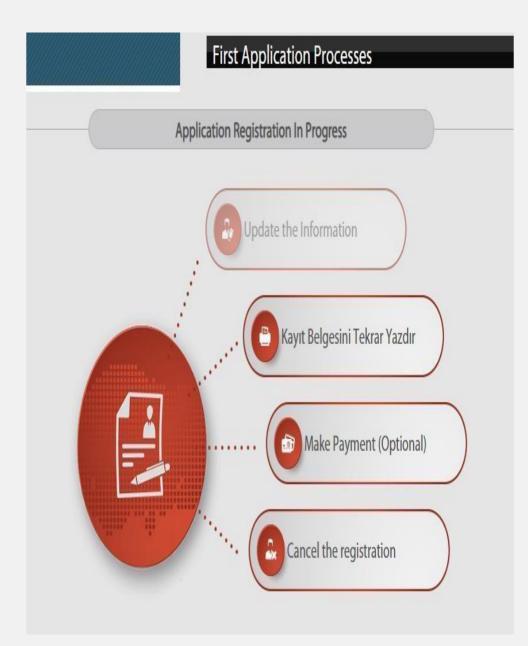

- + Print the application form.
- *"Make Payment"* section will be active after printing.

| _ | Application Reg | jistration In Progress |            |
|---|-----------------|------------------------|------------|
|   |                 | Ipdate the Information |            |
|   | (               | Print the registratio  | n form     |
|   |                 | • Make Payment         | (Optional) |
|   |                 | Cancel the registra    | ition      |